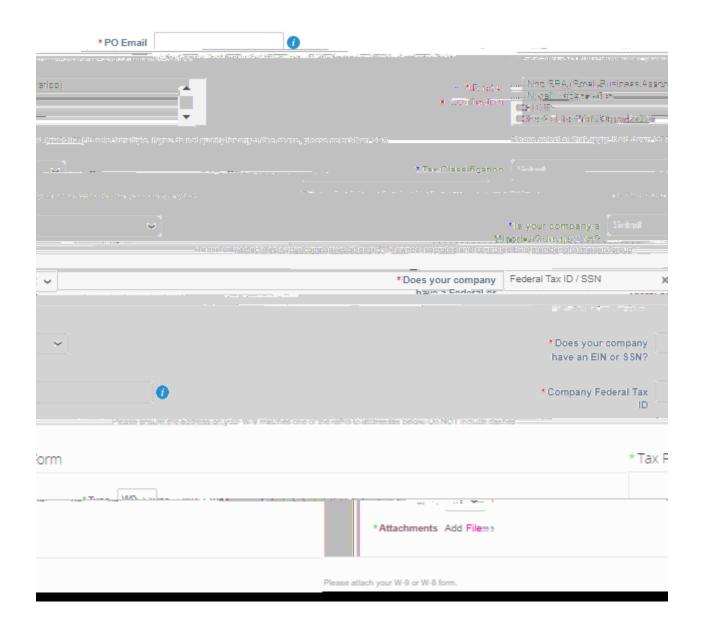

#### <u>Process Continued Completing and Submitting the Information Request</u>

#### Process Continued Completing and Submitting the Information Request