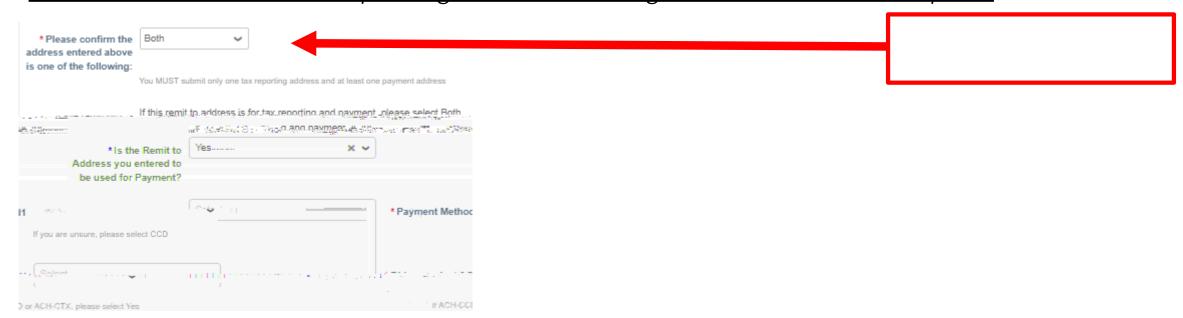

#### <u>Process Continued Completing and Submitting the Information Request</u>

#### Process Continued Completing and Submitting the Information Request