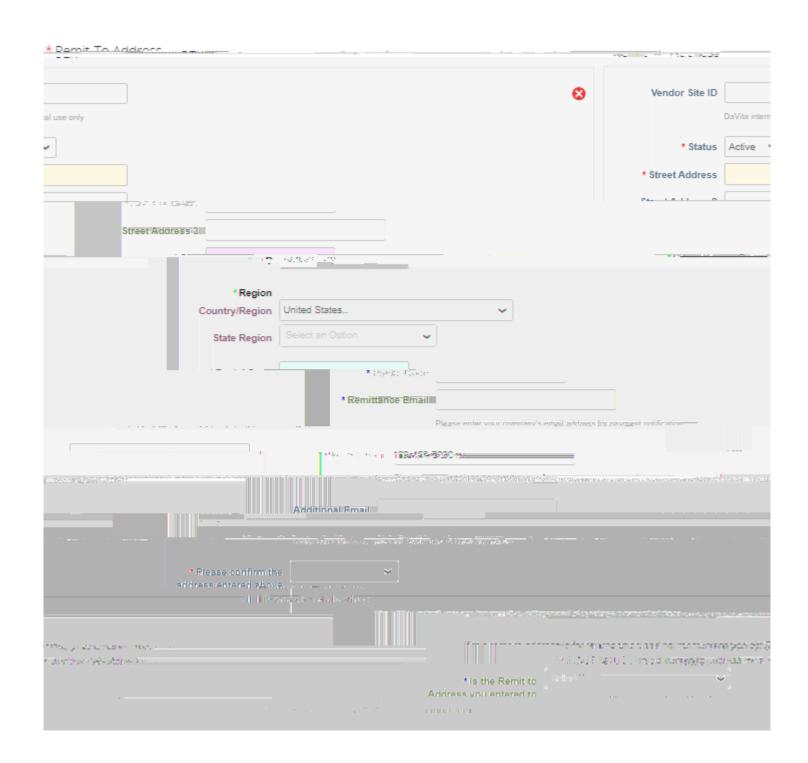

#### <u>Process Continued Completing and Submitting the Information Request</u>

#### Process Continued Completing and Submitting the Information Request